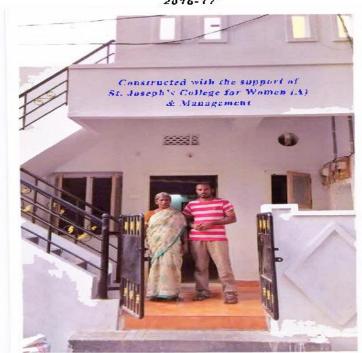

#### **Shelter Provision after HUD HUD damage**

Construction of a house for Mr. Anand Kumar (Chemistry Lab Attender) 2016-17